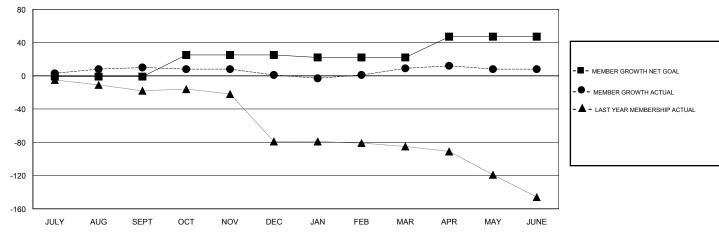

## GOALS AND ACTUAL MEMBERS CUMULATIVE

| DROPPED CLUBS: 0  DROPPED MEMBERS |    | 17 CLUBS OF 25 ADDED 1 OR MORE NEW MEMBERS | GENDER DISTRIBUTION  MALE 431 (65.80%)  FEMALE 224 (34.20%)  Women Percentage Fiscal Year Goal: 30% |     |
|-----------------------------------|----|--------------------------------------------|-----------------------------------------------------------------------------------------------------|-----|
| DECEASED                          | 9  | CLICK HERE FOR CUMULATIVE                  | TOTAL FAMILY UNIT MEMBERS                                                                           | 125 |
| CLUB CANCELLED                    | 0  | MEMBERSHIP DATA                            |                                                                                                     | 64  |
| OTHER 51                          |    |                                            | FAMILY MEMBERS PAYING HALF DUES                                                                     |     |
| TOTAL                             | 60 |                                            |                                                                                                     |     |